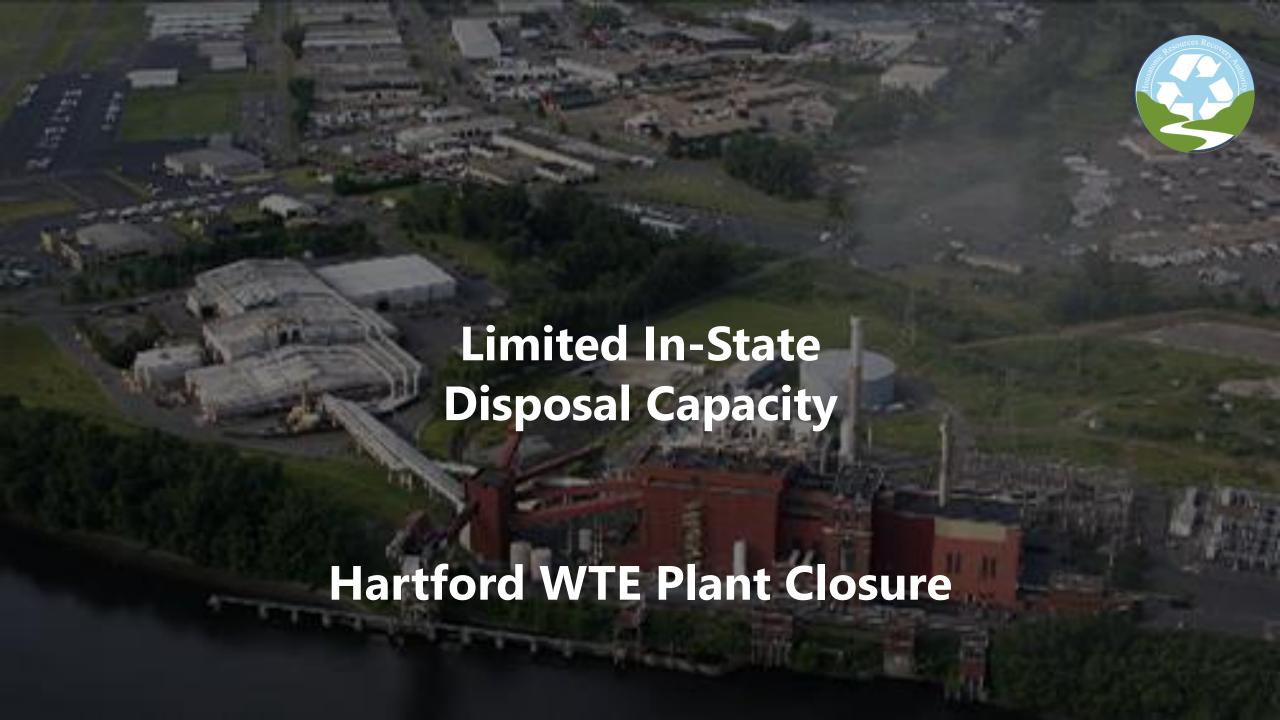

# The unwanted & discarded...

The waste stream is a complex system of generators, transporters, transfer stations, processors and disposal facilities.

Solid waste management is a universal issue

Do businesses worry
where their waste will go
or just when will it go?