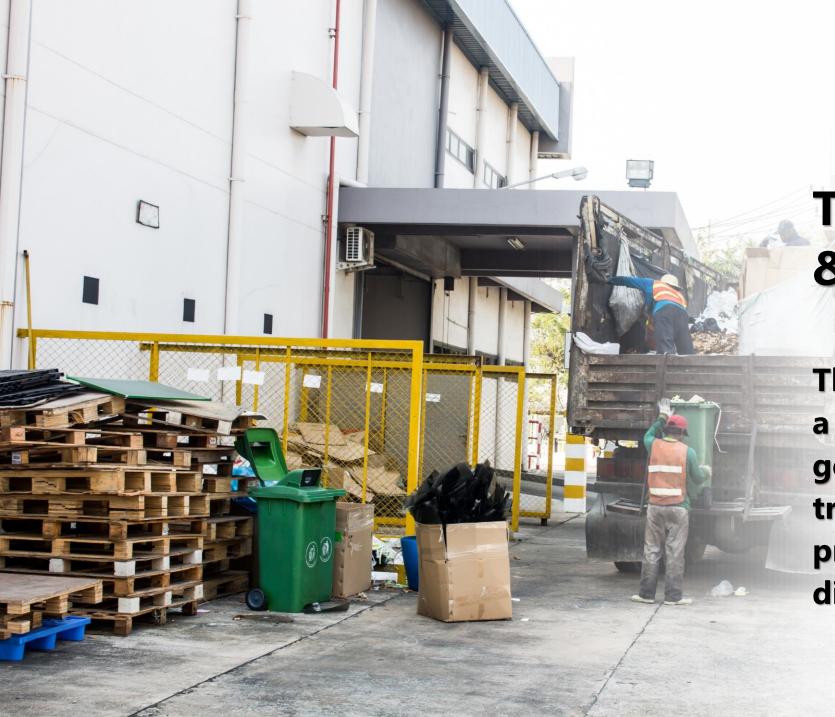

# The unwanted & discarded...

The waste stream is a complex system of generators, transporters, transfer stations, processors and disposal facilities.

Solid waste management is a universal issue

Do businesses worry
where their waste will go
or just when will it go?