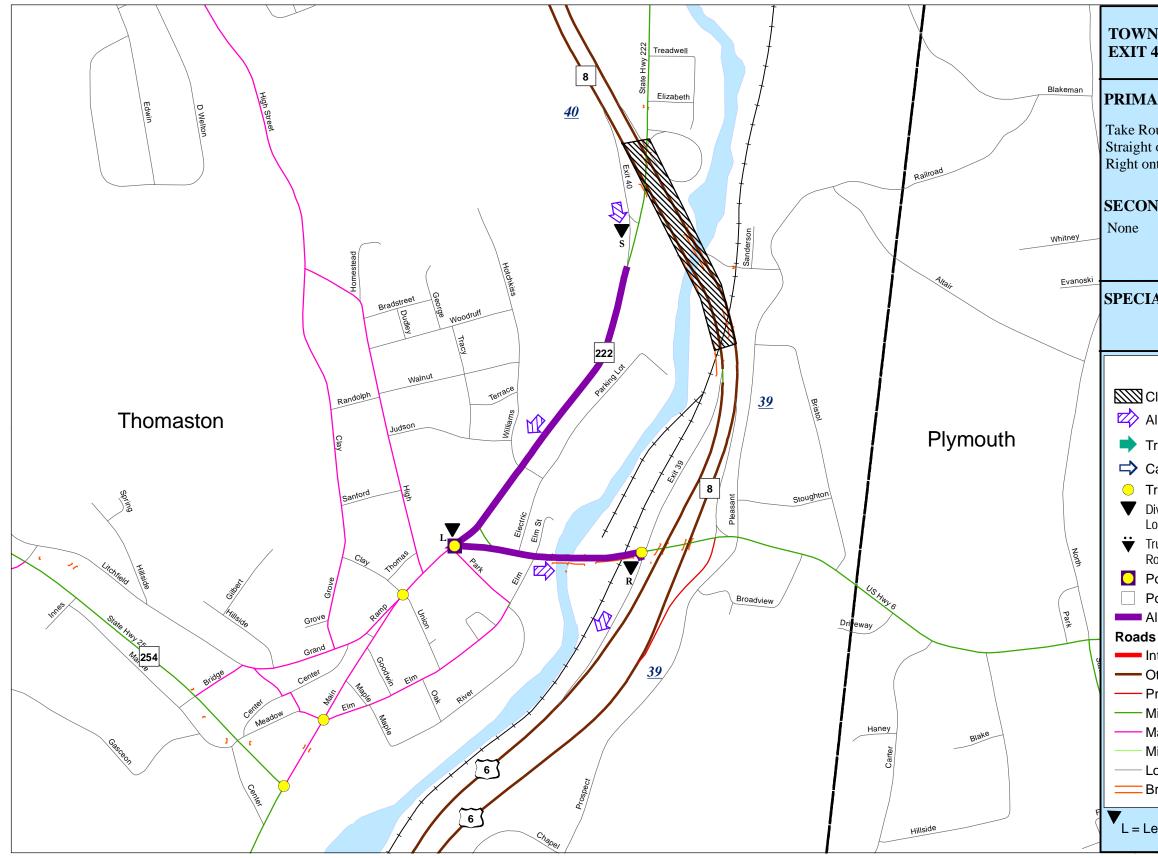

### PRIMARY ROUTE

Take Route 8 SB Exit # 40(ramp to State Hwy 222). Straight on State Hwy 222 (N. Main St). Left onto U.S Route 6. Right onto Exit # 39 SB on ramp.