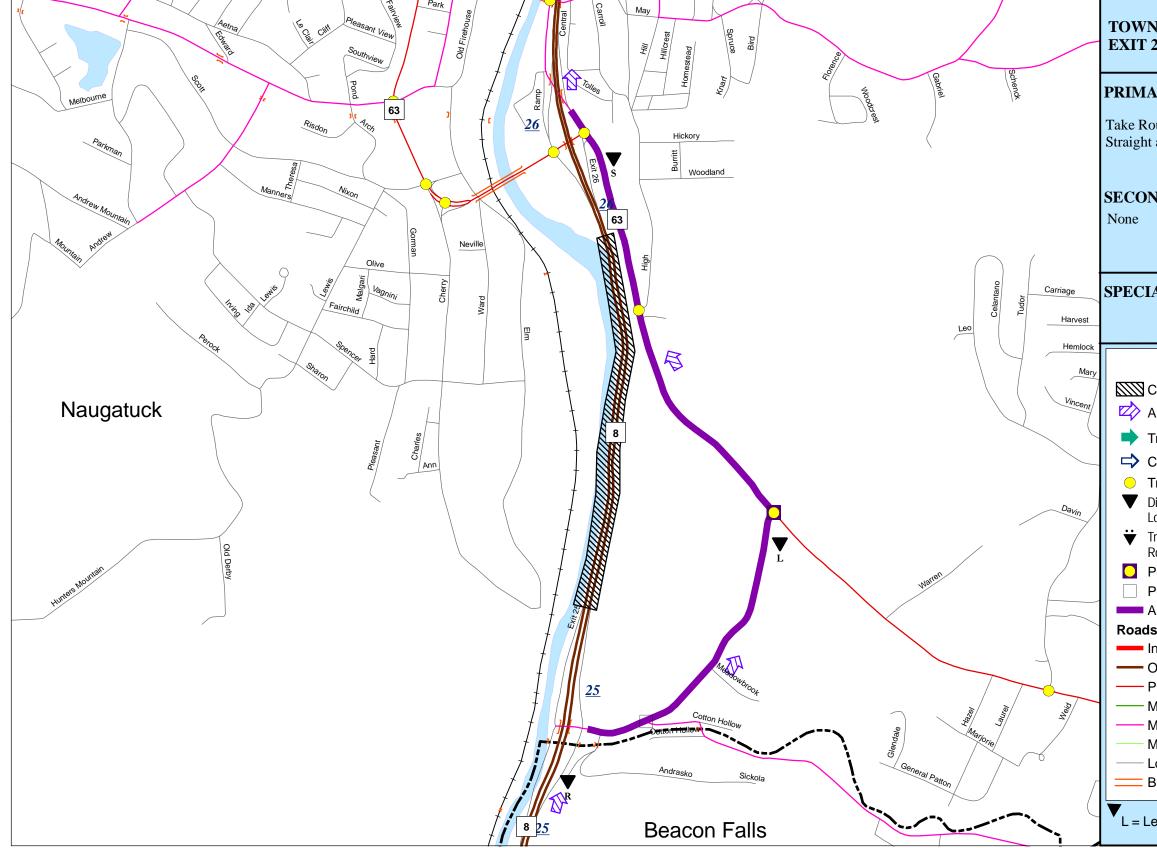

# NAUGATUCK ROUTE 8 NB DIVERSION PLAN EXIT 25 TO 26

Wilbur Smith

| I  | OF    | NAUGATUCK |  |
|----|-------|-----------|--|
| 25 | 5 T ( | O EXIT 26 |  |

Date August 13, 2010 Rev. September 16, 2010 Rev. Oct 6, 2010

### PRIMARY ROUTE

Take Route 8 NB Exit # 25. Right onto Cross Street. Left on Route 63. Straight ahead on Main Street. Right onto Route 8 NB on ramp.

# SPECIAL REQUIREMENTS

| LEGEND<br>Closure Location<br>All Vehicle Routing<br>Truck Routing<br>Car Routing<br>Car Routing<br>Traffic Signal<br>Diversion Route Sign<br>Location<br>Truck Only Diversion<br>Route Sign Location<br>Police Monitor-Signal<br>Police Monitor No Signal<br>All Vehicle Diversion<br>ds<br>Interstate<br>Other Expressway | EMERGENCY CONTACTS<br>STATE<br>Police Troop I: 203-393-4200<br>D.E.P: 860-566-3338<br>CT DOT: 1-800-695-0444<br>TOWN OF NAUGATUCK<br>Police Dept: 203-729-5222<br>Fire Dept: 203-729-5222<br>Fire Dept: 203-729-2233<br>SIGNAL SYSTEM<br>Contact: Naugatuck Police Dept<br>203-729-5222<br>24 Hours |  |
|-----------------------------------------------------------------------------------------------------------------------------------------------------------------------------------------------------------------------------------------------------------------------------------------------------------------------------|-----------------------------------------------------------------------------------------------------------------------------------------------------------------------------------------------------------------------------------------------------------------------------------------------------|--|
| Principal arterial<br>Minor arterial<br>Major Collector<br>Minor Collector<br>Local Road<br>Bridges                                                                                                                                                                                                                         | $ \begin{array}{c cccc}  & & & & \\  & & & \\  0 & Left Arrow & 1 \\  0 & Right Arrow & 1 \\  0 & Straight Arrow & 1 \\  \hline  0 & Total Signs & 3 \\ \end{array} $                                                                                                                               |  |
| Left, R = Right, S = Straight                                                                                                                                                                                                                                                                                               | Miles<br>0 0.1 0.2                                                                                                                                                                                                                                                                                  |  |