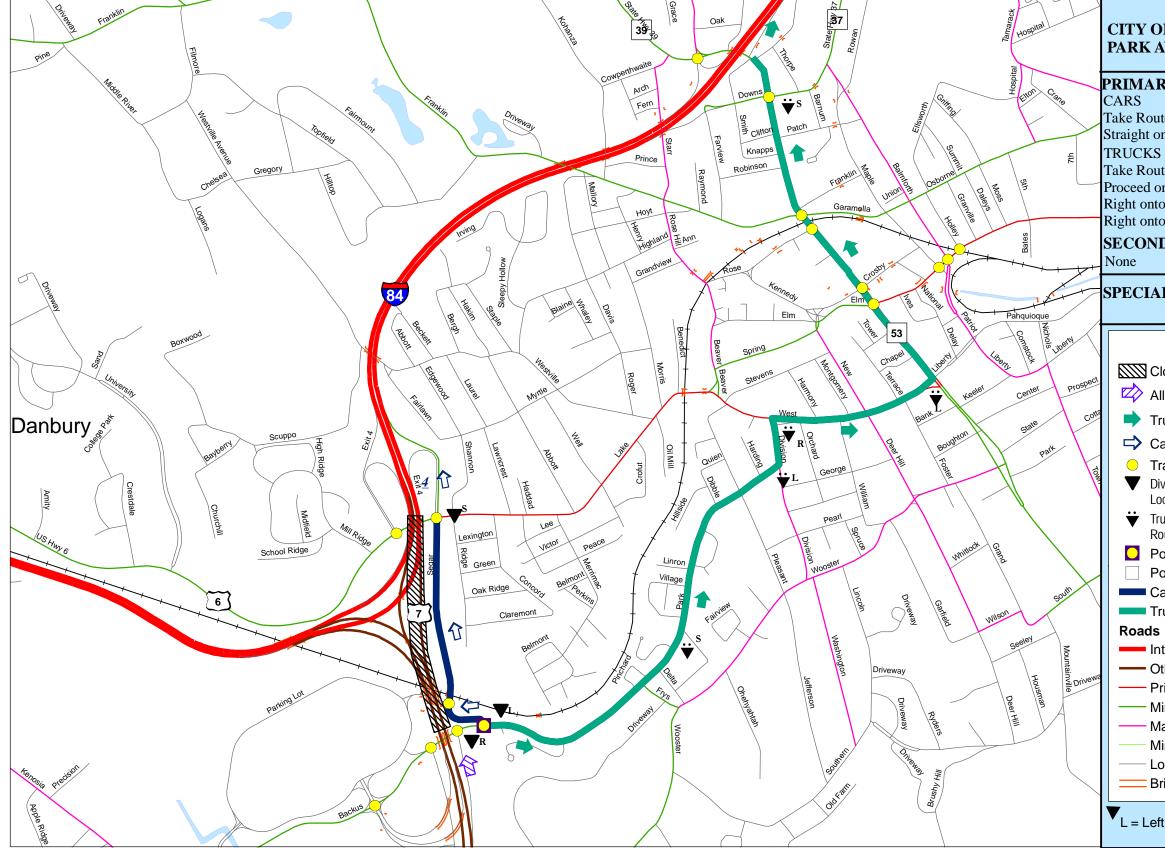

# DANBURY ROUTE 7 NB DIVERSION PLAN PARK AVENUE TO EXIT 4

**WilburSmith** 

#### **CITY OF DANBURY PARK AVENUE TO EXIT 4**

Date August 13, 2010 Rev. September 16, 2010 Rev. Oct 6, 2010

## PRIMARY ROUTE

Take Route 7 NB Exit to Park Ave. Right on Park Ave.Left on Segar St. Straight onto Exit # 4 Route 7 NB on ramp.

Take Route 7 NB Exit to Park Ave. Right onto Park Ave. Proceed on Park Ave. Left on Division St. Right onto West St. Left onto State Hwy 53. Right onto Route 7 NB/I-84 EB Exit # 5 on ramp.

### SECONDARY ROUTE

# SPECIAL REQUIREMENTS

# LEGEND

Closure Location

All Vehicle Routing

Truck Routing

➡ Car Routing

Traffic Signal

**V** Diversion Route Sign Location

₩ Truck Only Diversion Route Sign Location

Police Monitor-Signal

Police Monitor No Signal

Car Diversion

Truck Diversion

Interstate

---- Other Expressway

Principal arterial

Minor arterial

Major Collector

Minor Collector

Local Road

Bridges

 $\mathbf{V}_{L = Left, R = Right, S = Straight}$ 

Left Arrow

**Right Arrow** 

Straight Arrow

Total Signs

Miles

0.25

TRAFFIC DIVERSION PLAN FOR I-84 AND PARTS OF ROUTES 7 AND 8

0